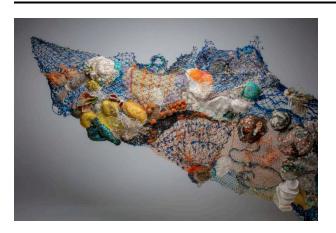

## 00055311

Title Coral Panel 4 Date 2017 Medium Ghost net (reclaimed fishing net and rope), polypropylene

### History

This Coral Panel 4 with net backing, has been created by stitching reclaimed fishing net, rope and twine. Reclaimed fishing nets (also known as ghost nets) are derelict fishing nets that drift aimlessly at sea indiscriminately fishing, killing turtles, other creatures and tangling boat propellers. Erub artists are recycling these nets, incorporating other flotsam and making products for enjoyment and use.